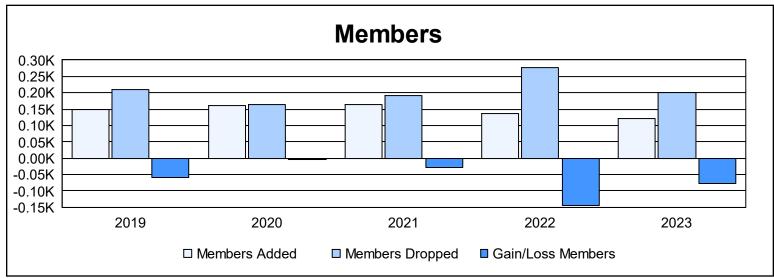

District 201Q4 As of June 2023 Cumulative

| Year      | New<br>Clubs | Dropped<br>Clubs | Gain/<br>Loss<br>Clubs | New<br>Members | Charter<br>Members | Reinstate<br>Members | Transfer<br>Members | Total<br>Member<br>Added | Total<br>Members<br>Dropped | Gain/<br>Loss<br>Members |
|-----------|--------------|------------------|------------------------|----------------|--------------------|----------------------|---------------------|--------------------------|-----------------------------|--------------------------|
| 2018-2019 | 0            | 0                | 0                      | 119            | 5                  | 5                    | 21                  | 150                      | 210                         | -60                      |
| 2019-2020 | 0            | 0                | 0                      | 122            | 6                  | 4                    | 28                  | 160                      | 164                         | -4                       |
| 2020-2021 | 1            | 0                | 1                      | 123            | 18                 | 4                    | 19                  | 164                      | 191                         | -27                      |
| 2021-2022 | 0            | 2                | -2                     | 98             | 3                  | 12                   | 22                  | 135                      | 278                         | -143                     |
| 2022-2023 | 0            | 0                | 0                      | 93             | 2                  | 10                   | 17                  | 122                      | 200                         | -78                      |
| Average   | 0            | 0                | 0                      | 111            | 7                  | 7                    | 21                  | 146                      | 209                         | -62                      |