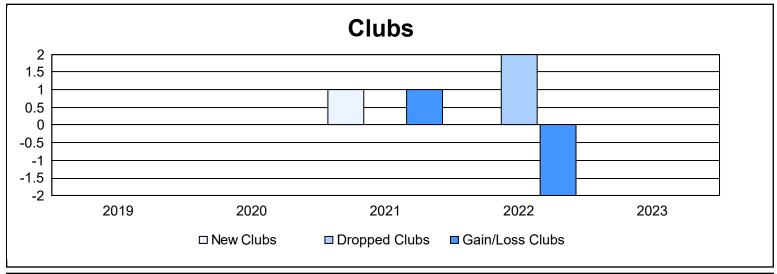

District 201Q4 As of June 2023 Cumulative

| Year      | New<br>Clubs | Dropped<br>Clubs | Gain/<br>Loss<br>Clubs | New<br>Members | Charter<br>Members | Reinstate<br>Members | Transfer<br>Members | Total<br>Member<br>Added | Total<br>Members<br>Dropped | Gain/<br>Loss<br>Members |
|-----------|--------------|------------------|------------------------|----------------|--------------------|----------------------|---------------------|--------------------------|-----------------------------|--------------------------|
| 2018-2019 | 0            | 0                | 0                      | 119            | 5                  | 5                    | 21                  | 150                      | 210                         | -60                      |
| 2019-2020 | 0            | 0                | 0                      | 122            | 6                  | 4                    | 28                  | 160                      | 164                         | -4                       |
| 2020-2021 | 1            | 0                | 1                      | 123            | 18                 | 4                    | 19                  | 164                      | 191                         | -27                      |
| 2021-2022 | 0            | 2                | -2                     | 98             | 3                  | 12                   | 22                  | 135                      | 278                         | -143                     |
| 2022-2023 | 0            | 0                | 0                      | 93             | 2                  | 10                   | 17                  | 122                      | 200                         | -78                      |
| Average   | 0            | 0                | 0                      | 111            | 7                  | 7                    | 21                  | 146                      | 209                         | -62                      |